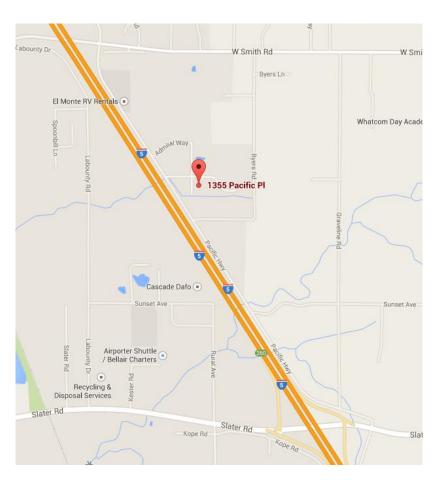

## **Directions to Exact Scientific Services, Inc.:**

From Northbound I-5, take Exit #260 Lummi Island/Slater Road. Go right at the roundabout onto Slater Road, then left (North) at the next roundabout onto Pacific Highway. In one mile turn right onto Pacific Place. Our building is the first one on the right.

From Southbound I-5, take Exit #260 Lummi Island/Slater Road. Go left at the first roundabout onto Slater Road, then continue on Slater Road through the next roundabout. Go left (North) at the third roundabout onto Pacific Highway. In one mile turn right onto Pacific Place. Our building is the first one on the right.

Exact Scientific Services, Inc. 1355 Pacific Place Suite 101 Ferndale, WA 98248 (360) 733-1205